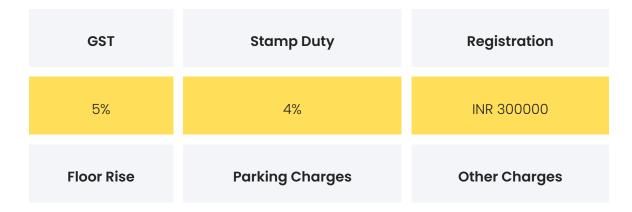

### COMMERCIALS

| Configuration | Rate Per Sqft | Agreement Value | Box Price   |
|---------------|---------------|-----------------|-------------|
| 1 ВНК         |               |                 | INR 5700000 |
| 2 BHK         |               |                 | INR 7650000 |

**Disclaimer:** Prices mentioned are approximate value and subject to change.

| NA                     | INR 500000 | NA                                 |  |
|------------------------|------------|------------------------------------|--|
|                        |            |                                    |  |
| Festive Offers         |            | ng any festive offers at the ment. |  |
| Payment Plan           |            | NA                                 |  |
| Bank Approved<br>Loans | HDF        | HDFC Bank                          |  |