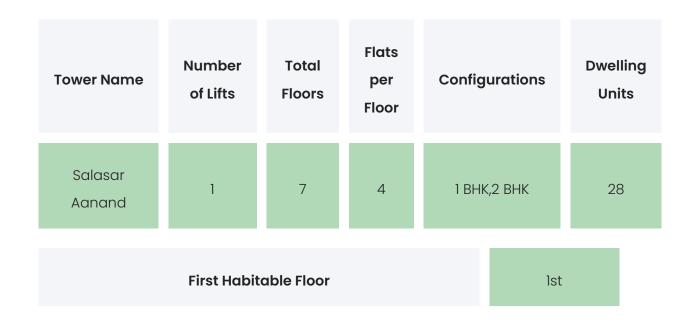

### **BUILDING LAYOUT**

Services & Safety

- Security: Society Office, Security System / CCTV
- Fire Safety : NA
- Sanitation : NA
- Vertical Transportation : NA

AANAND

### FLAT INTERIORS

| Configuration | RERA Carpet Range    |
|---------------|----------------------|
| 1 BHK         | 349.83 - 358.44 sqft |
| 2 BHK         | 523.56 - 551.11 sqft |

| Floor To Ceiling Height | NA |
|-------------------------|----|
| Views Available         | NA |